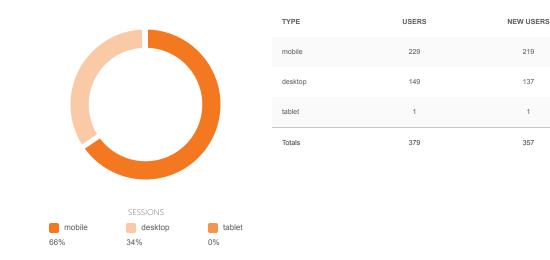

#### **Devices**

This gives you an idea of what type of devices your users are on when visiting your site, primarily made up of mobile, tablet and desktop.