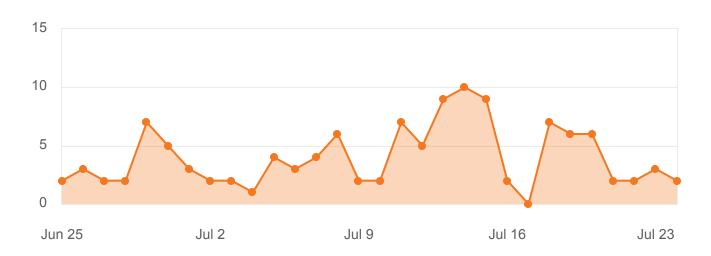

## **Returning Users**

Returning users are defined as users who have been to your site before within a predetermined timeframe, using the same device and browser.