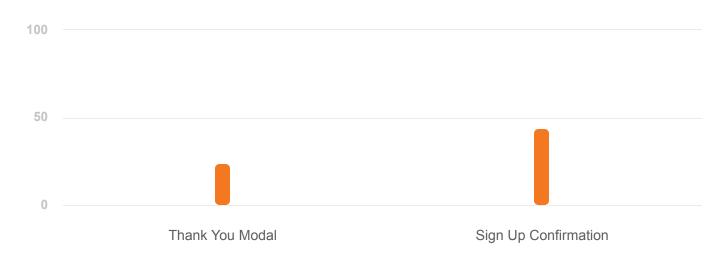

## Top goals

These are the top performing goals that we have set up on your website. It's great to see users taking action!