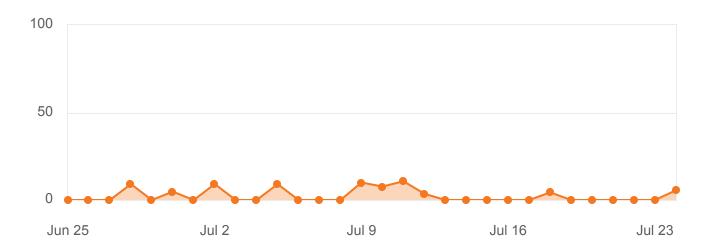

#### **Conversion rate**

Conversion rate is the percent of users that have completed set goals on your site, such as filling out a contact form or clicking on your phone number, for example.