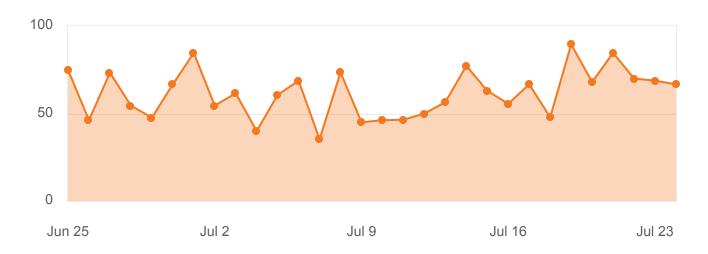

## **Returning Users**

Returning users are defined as users who have been to your site before within a predetermined timeframe, using the same device and browser.