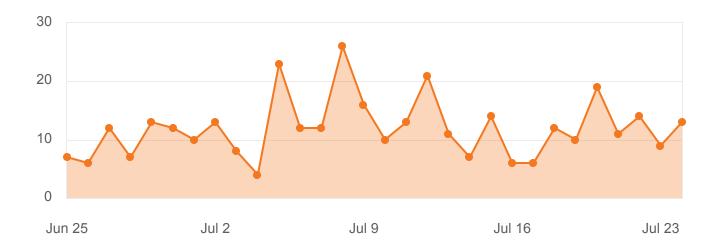

#### **New Users**

New users are users who have never been to your site before and have visited for the first time. New users = potential new business!