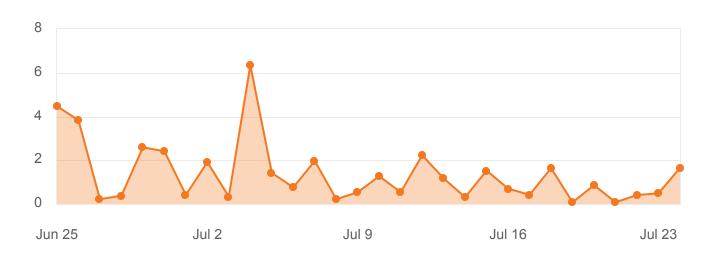

## Average time on site

Average time on site is the average duration of time users spent viewing your site. The longer, the better!