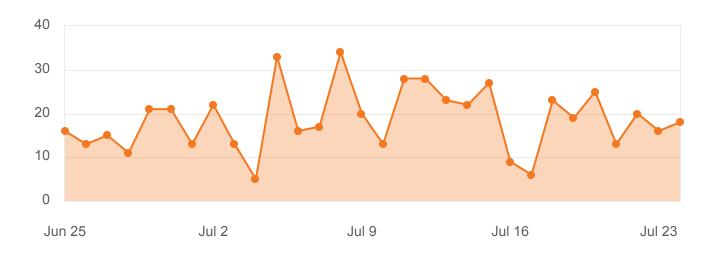

#### **Sessions**

Total sessions are the sum of every single time someone visits your website, regardless of if they are a new or returning visitor.